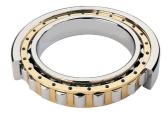

## NU 2332 EMA C3-TIMKEN CYLINDRISK RULLELEJE ENRADET MED MESSINGHOLDER

NU

NJ

NUP

NF

Ν

High quality cylindrical roller bearing with machined brass cage from the leading manufacturer TIMKEN. Featuring the TIMKEN EMA design. A premium land-riding cage, unique internal geometries, enhanced surface finishes and a compact design. All this adds up to longer life, improved uptime and reduced maintenance costs.